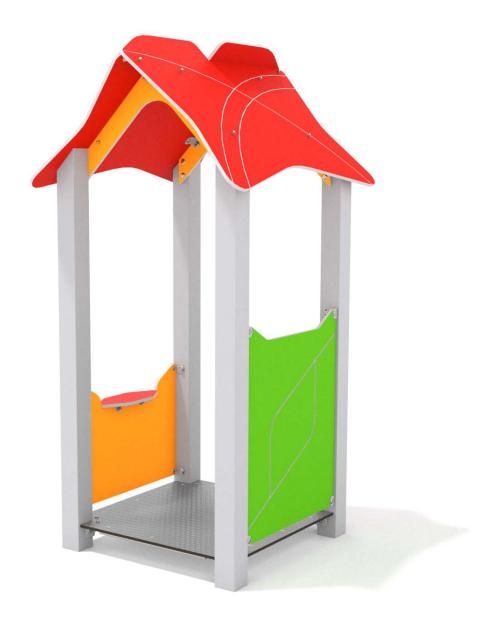

## 00111

## **SMART**

## INFORMATION ABOUT THE PRODUCT

| Dimensions                                                                                                                       | 89 x 97 cm          |
|----------------------------------------------------------------------------------------------------------------------------------|---------------------|
| Safety zone                                                                                                                      | 389 x 397 cm        |
| Safety zone area                                                                                                                 | 13,5 m <sup>2</sup> |
| Overall height                                                                                                                   | 183 cm              |
| Free fall height                                                                                                                 | 10 cm               |
| Amount of users                                                                                                                  | 2                   |
| Product complies with EN 1176-1:2017-12                                                                                          | YES                 |
| Availability of spare parts                                                                                                      | YES                 |
| Age range                                                                                                                        | 1-8                 |
| According to EN 1176-1:2017-12 norm, the product requires applying a safety surface according to the product's free fall height. |                     |