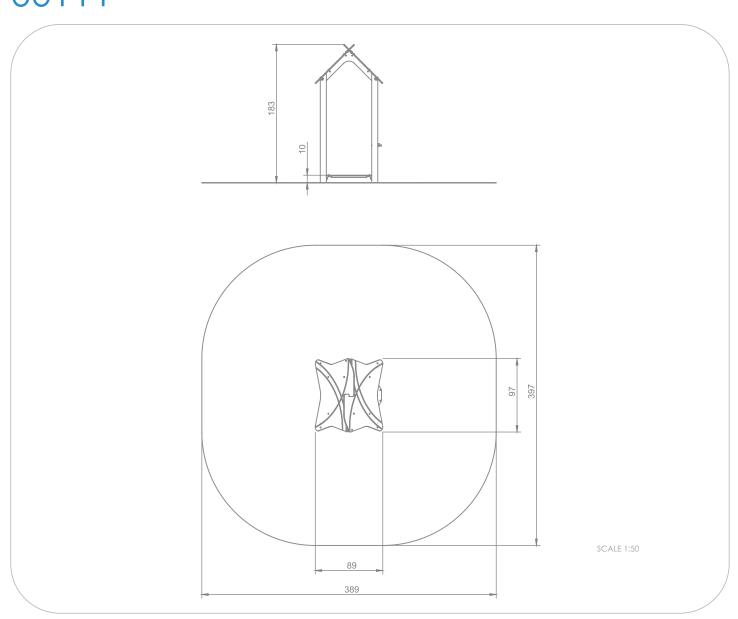

## INFORMATION ABOUT THE PRODUCT

| Dimensions                                                                                                                       | 89 x 97 cm          |
|----------------------------------------------------------------------------------------------------------------------------------|---------------------|
| Safety zone                                                                                                                      | 389 x 397 cm        |
| Safety zone area                                                                                                                 | 13,5 m <sup>2</sup> |
| Overall height                                                                                                                   | 183 cm              |
| Free fall height                                                                                                                 | 10 cm               |
| Amount of users                                                                                                                  | 2                   |
| Product complies with EN 1176-1:2017-12                                                                                          | YES                 |
| Availability of spare parts                                                                                                      | YES                 |
| Age range                                                                                                                        | 1-8                 |
| According to EN 1176-1:2017-12 norm, the product requires applying a safety surface according to the product's free fall height. |                     |