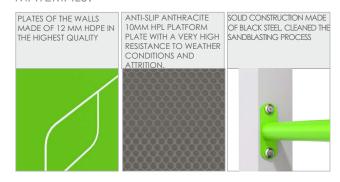

nt of users                                                                                                                  | 2                   |
| Product complies with EN 1176-1:2017-12                                                                                          | YES                 |
| Availability of spare parts                                                                                                      | YES                 |
| Age range                                                                                                                        | 1-8                 |
| According to EN 1176-1:2017-12 norm, the product requires applying a safety surface according to the product's free fall height. |                     |







00111



## MATERIALS: